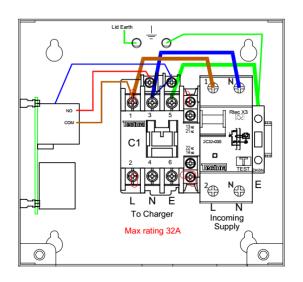

The unit incorporates our own unique monitoring device which disconnects all poles including CPC in the event of a fault and built in double pole Type A RCBO.

The matt:e **SP-EVCP-R** technology does not require earth rods or measuring electrodes to function correctly.

#### **Product Features**

- Built in matt:e technology
- NO EARTH ELECTRODES REQUIRED
- BS:7671 18th Edition compliant
- Suitable for 1 x 32amp load
- Built in Type A RCBO
- Standard 2 Year parts warranty
- Simple wire in wire out connection
- Standard mild steel IP4X enclosure
- Designed and Built in the UK