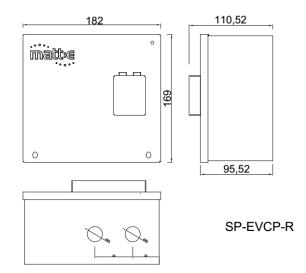

## **Dimensions and Specifications**

| Description              | Single Phase Voltage Monitoring and Protection Unit                                                                                                                 |
|--------------------------|---------------------------------------------------------------------------------------------------------------------------------------------------------------------|
| Input Volts              | Nominal input voltage Single Phase 230V 50Hz                                                                                                                        |
| Max Load                 | 32 amps                                                                                                                                                             |
| Cable Entry Facility     | Bottom, 2 x 20mm                                                                                                                                                    |
| Terminal Capacity        | 10.0mm2                                                                                                                                                             |
| Dimensions ( H x W x D ) | 169mm x 182mm x 111mm                                                                                                                                               |
| Weight                   | Approximately 3kG                                                                                                                                                   |
| Enclosure                | Mild Steel Powder Coated                                                                                                                                            |
| Ingress Protection       | IP4X                                                                                                                                                                |
| Warranty                 | The matt:e <i>SP-EVCP-R</i> is guaranteed for a period of 2 years from the date of purchase. This warranty is limited to the replacement of faulty components only. |